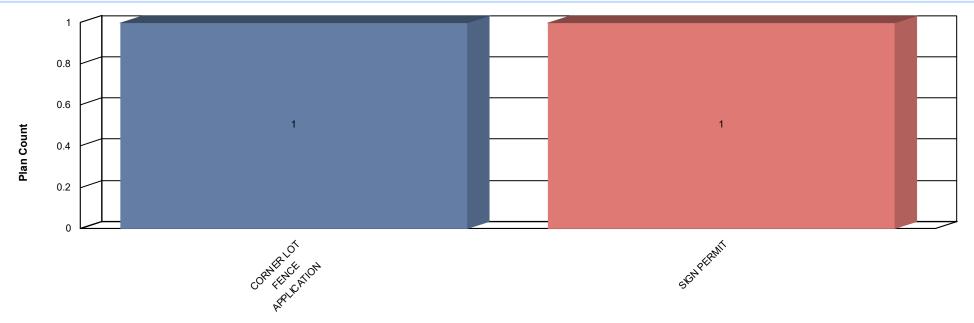

### PLANS APPLIED BY TYPE (12/01/2023 TO 12/31/2023) FOR CITY OF HIGHLAND

#### Plan Type

| Plan Case #      | Туре                            | Workclass        | Status   | App Date   | Main Address                            | Project         | District        | Parcel          |    |
|------------------|---------------------------------|------------------|----------|------------|-----------------------------------------|-----------------|-----------------|-----------------|----|
| CORNER LOT FEN   | CE APPLICATION                  |                  |          |            |                                         |                 |                 |                 |    |
| CFENCE-1223-0057 | Corner Lot Fence<br>Application | Corner Lot Fence | Approved | 12/20/2023 | 10 Meadowlark Ln,<br>Highland, IL 62249 | Not Assigned    | Highland        | 01224041120400  | )1 |
|                  |                                 |                  |          |            | PLAN                                    | S APPLIED FOR C | ORNER LOT FENC  | CE APPLICATION: | 1  |
| SIGN PERMIT      |                                 |                  |          |            |                                         |                 |                 |                 |    |
| SIGN-1223-0044   | Sign Permit                     | Sign Permit      | Approved | 12/18/2023 | 601 5Th St, Highland, IL<br>62249       | Not Assigned    | Highland        | 02118320000002  | 25 |
|                  |                                 |                  |          |            |                                         | F               | PLANS APPLIED F | OR SIGN PERMIT: | 1  |
|                  |                                 |                  |          |            |                                         |                 | GRAND T         | OTAL OF PLANS:  | 2  |