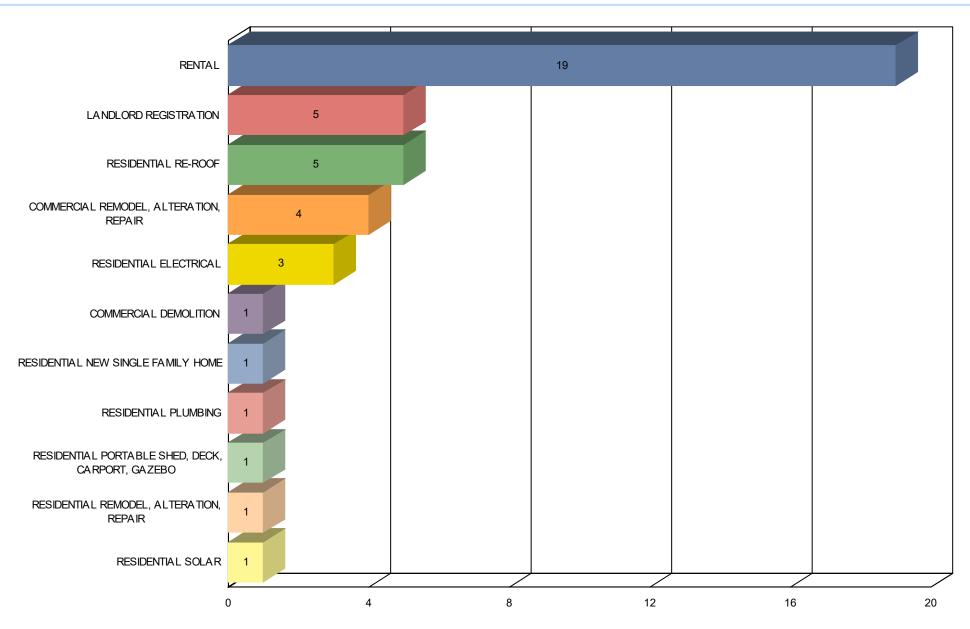

#### PERMITS ISSUED BY TYPE (12/01/2023 TO 12/31/2023) FOR CITY OF HIGHLAND

# PERMITS ISSUED BY TYPE (12/01/2023 TO 12/31/2023)

| Permit #                                                                     | Туре                                                                                                                                                                      | Workclass                                                                                                                  | Status                                                                                                                 | Issue Date                                           | Main Address                                                                                                                                                                                 | Project       | District                                              | Parcel                                                                                         |
|------------------------------------------------------------------------------|---------------------------------------------------------------------------------------------------------------------------------------------------------------------------|----------------------------------------------------------------------------------------------------------------------------|------------------------------------------------------------------------------------------------------------------------|------------------------------------------------------|----------------------------------------------------------------------------------------------------------------------------------------------------------------------------------------------|---------------|-------------------------------------------------------|------------------------------------------------------------------------------------------------|
| COMMERCIAL DE                                                                |                                                                                                                                                                           |                                                                                                                            |                                                                                                                        |                                                      |                                                                                                                                                                                              | •             |                                                       |                                                                                                |
| CDEMO-1123-0011                                                              | Commercial<br>Demolition                                                                                                                                                  | Demolition Primary<br>Structure with or<br>w/o Accessory                                                                   | Complete                                                                                                               | 12/04/2023                                           | 814 Main St, Highland, IL<br>62249                                                                                                                                                           |               | Highland                                              | 012240506104026                                                                                |
|                                                                              |                                                                                                                                                                           |                                                                                                                            |                                                                                                                        |                                                      |                                                                                                                                                                                              | PERMITS ISSUE | D FOR COMMERCI                                        | AL DEMOLITION:                                                                                 |
| COMMERCIAL RE                                                                | MODEL, ALTERATIO                                                                                                                                                          | ON, REPAIR                                                                                                                 |                                                                                                                        |                                                      |                                                                                                                                                                                              |               |                                                       |                                                                                                |
| CRAR-0823-0039                                                               | Commercial<br>Remodel,<br>Alteration, Repair                                                                                                                              | Alteration,<br>Remodel, Repair                                                                                             | Issued                                                                                                                 | 12/13/2023                                           | 12589 State Route 143,<br>Highland, IL 62249                                                                                                                                                 |               | Highland                                              | 021183202201007                                                                                |
| CRAR-1223-0051                                                               | Commercial<br>Remodel,<br>Alteration, Repair                                                                                                                              | Alteration,<br>Remodel, Repair                                                                                             | Issued                                                                                                                 | 12/13/2023                                           | 2661 Northtown Way,<br>Highland, IL 62249                                                                                                                                                    |               | Highland                                              | 021183200000021<br>001                                                                         |
| CRAR-1123-0048                                                               | Commercial<br>Remodel,<br>Alteration, Repair                                                                                                                              | Alteration,<br>Remodel, Repair                                                                                             | Issued                                                                                                                 | 12/15/2023                                           | 1011 Washington St,<br>Highland, IL 62249                                                                                                                                                    |               | Highland                                              | 012240507202024                                                                                |
| CRAR-1123-0049                                                               | Commercial<br>Remodel,                                                                                                                                                    | Alteration,<br>Remodel, Repair                                                                                             | Issued                                                                                                                 | 12/15/2023                                           | 818 Main St, Highland, IL<br>62249                                                                                                                                                           |               | Highland                                              | 012240506104027                                                                                |
|                                                                              | Alteration, Repair                                                                                                                                                        |                                                                                                                            |                                                                                                                        |                                                      |                                                                                                                                                                                              |               |                                                       |                                                                                                |
|                                                                              | Alteration, Repair                                                                                                                                                        |                                                                                                                            |                                                                                                                        |                                                      | ERMITS ISSUED F                                                                                                                                                                              | OR COMMERCIAL | . REMODEL, ALTER                                      | RATION, REPAIR:                                                                                |
| LANDLORD REGI                                                                | ·                                                                                                                                                                         |                                                                                                                            |                                                                                                                        |                                                      | ERMITS ISSUED F                                                                                                                                                                              | OR COMMERCIAL | . REMODEL, ALTER                                      | RATION, REPAIR:                                                                                |
| LANDLORD REGI:<br>LL-1223-0391                                               | ·                                                                                                                                                                         | Landlord<br>Registration                                                                                                   | Registration<br>Complete                                                                                               | 12/04/2023                                           | ERMITS ISSUED F<br>1420 7Th St, Highland, IL<br>62249                                                                                                                                        | OR COMMERCIAL | REMODEL, ALTER                                        | 022183220405019                                                                                |
|                                                                              | STRATION  Landlord                                                                                                                                                        |                                                                                                                            |                                                                                                                        | 12/04/2023<br>12/04/2023                             | 1420 7Th St, Highland, IL                                                                                                                                                                    | OR COMMERCIAL |                                                       |                                                                                                |
| LL-1223-0391                                                                 | STRATION  Landlord  Registration  Landlord                                                                                                                                | Registration<br>Landlord                                                                                                   | Complete<br>Registration                                                                                               |                                                      | 1420 7Th St, Highland, IL<br>62249<br>1322 7Th St, Highland, IL                                                                                                                              | OR COMMERCIAL | Highland                                              | 022183220405019                                                                                |
| LL-1223-0391<br>LL-1223-0392                                                 | STRATION  Landlord Registration Landlord Registration Landlord                                                                                                            | Registration<br>Landlord<br>Registration<br>Landlord                                                                       | Complete Registration Complete Registration                                                                            | 12/04/2023                                           | 1420 7Th St, Highland, IL<br>62249<br>1322 7Th St, Highland, IL<br>62249<br>713 3Rd St, Highland, IL                                                                                         | OR COMMERCIAL | Highland<br>Highland                                  | 022183220405019<br>022183220404017                                                             |
| LL-1223-0391<br>LL-1223-0392<br>LL-1223-0393                                 | STRATION  Landlord Registration  Landlord Registration  Landlord Registration  Landlord Registration  Landlord                                                            | Registration Landlord Registration Landlord Registration Landlord                                                          | Complete Registration Complete Registration Complete Registration                                                      | 12/04/2023<br>12/04/2023                             | 1420 7Th St, Highland, IL<br>62249<br>1322 7Th St, Highland, IL<br>62249<br>713 3Rd St, Highland, IL<br>62249<br>218 Laurel St, Highland, IL                                                 | OR COMMERCIAL | Highland<br>Highland<br>Highland                      | 022183220405019<br>022183220404017<br>022183214301016                                          |
| LL-1223-0391<br>LL-1223-0392<br>LL-1223-0393<br>LL-1223-0394                 | STRATION  Landlord Registration Landlord Registration Landlord Registration Landlord Registration Landlord Registration Landlord Registration Landlord                    | Registration Landlord Registration Landlord Registration Landlord Registration Landlord                                    | Complete Registration Complete Registration Complete Registration Complete Registration                                | 12/04/2023<br>12/04/2023<br>12/05/2023               | 1420 7Th St, Highland, IL<br>62249<br>1322 7Th St, Highland, IL<br>62249<br>713 3Rd St, Highland, IL<br>62249<br>218 Laurel St, Highland, IL<br>62249<br>1018 13Th St, Highland, IL          |               | Highland Highland Highland Highland                   | 022183220405019<br>022183220404017<br>022183214301016<br>022183215401018<br>012240511204005    |
| LL-1223-0391<br>LL-1223-0392<br>LL-1223-0393<br>LL-1223-0394                 | STRATION  Landlord Registration Landlord Registration Landlord Registration Landlord Registration Landlord Registration Landlord Registration Landlord                    | Registration Landlord Registration Landlord Registration Landlord Registration Landlord                                    | Complete Registration Complete Registration Complete Registration Complete Registration                                | 12/04/2023<br>12/04/2023<br>12/05/2023               | 1420 7Th St, Highland, IL<br>62249<br>1322 7Th St, Highland, IL<br>62249<br>713 3Rd St, Highland, IL<br>62249<br>218 Laurel St, Highland, IL<br>62249<br>1018 13Th St, Highland, IL          |               | Highland Highland Highland Highland Highland          | 022183220405019<br>022183220404017<br>022183214301016<br>022183215401018<br>012240511204005    |
| LL-1223-0391<br>LL-1223-0392<br>LL-1223-0393<br>LL-1223-0394<br>LL-1223-0395 | STRATION  Landlord Registration Landlord Registration Landlord Registration Landlord Registration Landlord Registration Landlord Registration Landlord                    | Registration Landlord Registration Landlord Registration Landlord Registration Landlord                                    | Complete Registration Complete Registration Complete Registration Complete Registration                                | 12/04/2023<br>12/04/2023<br>12/05/2023               | 1420 7Th St, Highland, IL<br>62249<br>1322 7Th St, Highland, IL<br>62249<br>713 3Rd St, Highland, IL<br>62249<br>218 Laurel St, Highland, IL<br>62249<br>1018 13Th St, Highland, IL          |               | Highland Highland Highland Highland Highland          | 022183220405019<br>022183220404017<br>022183214301016<br>022183215401018<br>012240511204005    |
| LL-1223-0391<br>LL-1223-0392<br>LL-1223-0393<br>LL-1223-0394<br>LL-1223-0395 | STRATION  Landlord Registration  Landlord Registration  Landlord Registration  Landlord Registration  Landlord Registration  Landlord Registration  Landlord Registration | Registration Landlord Registration Landlord Registration Landlord Registration Landlord Registration Landlord Registration | Complete Registration Complete Registration Complete Registration Complete Registration Complete Registration Complete | 12/04/2023<br>12/04/2023<br>12/05/2023<br>12/12/2023 | 1420 7Th St, Highland, IL<br>62249<br>1322 7Th St, Highland, IL<br>62249<br>713 3Rd St, Highland, IL<br>62249<br>218 Laurel St, Highland, IL<br>62249<br>1018 13Th St, Highland, IL<br>62249 |               | Highland Highland Highland Highland Highland Highland | 022183220405019 022183220404017 022183214301016 022183215401018 012240511204005  REGISTRATION: |

# PERMITS ISSUED BY TYPE (12/01/2023 TO 12/31/2023)

| Permit #         Type         Workclass         Status         Issue Date         Main Address           RENT-1223-1020         Rental         Rental (Highland)         Complete         12/04/2023         1322 7Th St, Highland, IL 62249           RENT-1223-1023         Rental         Rental (Highland)         Complete         12/05/2023         218 Laurel St, Highland, IL 62249           RENT-1223-1024         Rental         Rental (Highland)         Issued         12/12/2023         1018 13Th St, Highland, IL 62249           RENT-1223-1025         Rental         Rental (Highland)         Complete         12/12/2023         515 Suppiger Way, Unit D, Highland, IL 62249           RENT-1223-1031         Rental         Rental (Highland)         Issued         12/20/2023         2719 State Route 160, Unit | Highland<br>Highland             | Parcel 022183220404017 022183215401018 012240511204005 022183202201023 07C 021183300000016 |
|---------------------------------------------------------------------------------------------------------------------------------------------------------------------------------------------------------------------------------------------------------------------------------------------------------------------------------------------------------------------------------------------------------------------------------------------------------------------------------------------------------------------------------------------------------------------------------------------------------------------------------------------------------------------------------------------------------------------------------------------------------------------------------------------------------------------------------------------|----------------------------------|--------------------------------------------------------------------------------------------|
| RENT-1223-1023       Rental       Rental (Highland)       Complete       12/05/2023       218 Laurel St, Highland, IL 62249         RENT-1223-1024       Rental       Rental (Highland)       Issued       12/12/2023       1018 13Th St, Highland, IL 62249         RENT-1223-1025       Rental       Rental (Highland)       Complete       12/12/2023       515 Suppiger Way, Unit D, Highland, IL 62249                                                                                                                                                                                                                                                                                                                                                                                                                                 | Highland<br>Highland<br>Highland | 022183215401018<br>012240511204005<br>022183202201023<br>07C                               |
| RENT-1223-1024 Rental Rental (Highland) Issued 12/12/2023 1018 13Th St, Highland, IL 62249  RENT-1223-1025 Rental Rental (Highland) Complete 12/12/2023 515 Suppiger Way, Unit D, Highland, IL 62249                                                                                                                                                                                                                                                                                                                                                                                                                                                                                                                                                                                                                                        | Highland<br>Highland             | 012240511204005<br>022183202201023<br>07C                                                  |
| RENT-1223-1025 Rental Rental (Highland) Complete 12/12/2023 515 Suppiger Way, Unit D, Highland, IL 62249                                                                                                                                                                                                                                                                                                                                                                                                                                                                                                                                                                                                                                                                                                                                    | Highland                         | 022183202201023<br>07C                                                                     |
| Highland, IL 62249                                                                                                                                                                                                                                                                                                                                                                                                                                                                                                                                                                                                                                                                                                                                                                                                                          | -                                | 07C                                                                                        |
| <b>RENT-1223-1031</b> Rental (Highland) Issued 12/20/2023 2719 State Route 160, Unit                                                                                                                                                                                                                                                                                                                                                                                                                                                                                                                                                                                                                                                                                                                                                        | t Highland                       | 02118330000016                                                                             |
| H, Highland, IL 62249                                                                                                                                                                                                                                                                                                                                                                                                                                                                                                                                                                                                                                                                                                                                                                                                                       |                                  | 005                                                                                        |
| RENT-1223-1028 Rental Rental (Highland) Issued 12/20/2023 203 Field Crossing Dr, Unit 4, Highland, IL 62249                                                                                                                                                                                                                                                                                                                                                                                                                                                                                                                                                                                                                                                                                                                                 | Highland                         | 022183100000044                                                                            |
| RENT-1223-1030         Rental         Rental (Highland)         Issued         12/20/2023         2713 State Route 160, Unit A, Highland, IL 62249                                                                                                                                                                                                                                                                                                                                                                                                                                                                                                                                                                                                                                                                                          | t Highland                       | 021183300000016<br>005                                                                     |
| RENT-1223-1026 Rental Rental (Highland) Issued 12/20/2023 20 Crown Pointe Blvd, Unit F, Highland, IL 62249                                                                                                                                                                                                                                                                                                                                                                                                                                                                                                                                                                                                                                                                                                                                  | Highland                         | 021183100000011                                                                            |
| RENT-1223-1027 Rental Rental (Highland) Issued 12/20/2023 25 Crown Pointe Blvd, Unit F, Highland, IL 62249                                                                                                                                                                                                                                                                                                                                                                                                                                                                                                                                                                                                                                                                                                                                  | Highland                         | 021183100000011<br>001                                                                     |
| RENT-1223-1029         Rental         Rental (Highland)         Complete         12/20/2023         2717 State Route 160, Unit           F, Highland, IL 62249                                                                                                                                                                                                                                                                                                                                                                                                                                                                                                                                                                                                                                                                              | t Highland                       |                                                                                            |
| RENT-1223-1034         Rental         Rental (Highland)         Complete         12/21/2023         1116 Cypress St, Unit 12, Highland, IL 62249                                                                                                                                                                                                                                                                                                                                                                                                                                                                                                                                                                                                                                                                                            | Highland                         | 012240512201005                                                                            |
| RENT-1223-1033         Rental         Rental (Highland)         Complete         12/21/2023         1007 8Th St, Unit 8, Highland, IL 62249                                                                                                                                                                                                                                                                                                                                                                                                                                                                                                                                                                                                                                                                                                 | Highland                         | 022183219404012                                                                            |
| RENT-1223-1032 Rental Rental (Highland) Complete 12/21/2023 2636 Villa Park Dr, Unit B, Highland, IL 62249                                                                                                                                                                                                                                                                                                                                                                                                                                                                                                                                                                                                                                                                                                                                  | Highland                         | 022183202202011                                                                            |
| RENT-1223-1035 Rental Rental (Highland) Complete 12/21/2023 236 Flax Dr, Unit A, Highland, IL 62249                                                                                                                                                                                                                                                                                                                                                                                                                                                                                                                                                                                                                                                                                                                                         | Highland                         | 022182813301019                                                                            |
| RENT-1223-1036 Rental Rental (Highland) Complete 12/27/2023 2628 Villa Park Dr, Unit B, Highland, IL 62249                                                                                                                                                                                                                                                                                                                                                                                                                                                                                                                                                                                                                                                                                                                                  | Highland                         | 022183202202010                                                                            |
| RENT-1223-1037         Rental         Rental (Highland)         Complete         12/28/2023         1201 El Kay Ct, Unit 9, Highland, IL 62249                                                                                                                                                                                                                                                                                                                                                                                                                                                                                                                                                                                                                                                                                              | Highland                         | 012240409102006                                                                            |
|                                                                                                                                                                                                                                                                                                                                                                                                                                                                                                                                                                                                                                                                                                                                                                                                                                             | PERMITS I                        | SSUED FOR RENTAL:                                                                          |
| RESIDENTIAL ELECTRICAL                                                                                                                                                                                                                                                                                                                                                                                                                                                                                                                                                                                                                                                                                                                                                                                                                      |                                  |                                                                                            |
| ELER-1223-0098 Residential Electric Service Complete 12/08/2023 20 Fox Run Ct, Highland, II Electrical Upgrade 62249                                                                                                                                                                                                                                                                                                                                                                                                                                                                                                                                                                                                                                                                                                                        | L Highland                       | 022183003301006                                                                            |
| ELER-1223-0099 Residential Electric Service Complete 12/14/2023 1416 Lindenthal Ave, Electrical Upgrade Highland, IL 62249                                                                                                                                                                                                                                                                                                                                                                                                                                                                                                                                                                                                                                                                                                                  | Highland                         | 012240516404020                                                                            |
| ELER-1223-0100 Residential Electric Service Issued 12/22/2023 605 Dolphin Dr W, Highland Electrical Upgrade IL 62249                                                                                                                                                                                                                                                                                                                                                                                                                                                                                                                                                                                                                                                                                                                        | d, Highland                      | 022183318302011                                                                            |

| Permit #         | Туре                                                      | Workclass                             | Status   | Issue Date | Main Address                                | Project        | District         | Parcel          |
|------------------|-----------------------------------------------------------|---------------------------------------|----------|------------|---------------------------------------------|----------------|------------------|-----------------|
|                  |                                                           |                                       |          |            |                                             | PERMITS ISSUE  | D FOR RESIDENTIA | AL ELECTRICAL:  |
| RESIDENTIAL NEV  | V SINGLE FAMILY H                                         | ОМЕ                                   |          |            |                                             |                |                  |                 |
| BLDR-1223-0058   | Residential New<br>Single Family Home                     | New Single or Two Family Construction | Issued   | 12/13/2023 | 85 Glory Dr, Highland, IL<br>62249          |                | Highland         | 022183107201003 |
|                  |                                                           |                                       |          |            | PERMITS ISSU                                | IED FOR RESIDE | NTIAL NEW SINGLI | FAMILY HOME:    |
| RESIDENTIAL PLU  | IMBING                                                    |                                       |          |            |                                             |                |                  |                 |
| RPLUMB-1223-0013 | Residential<br>Plumbing                                   | Alteration,<br>Remodel, Repair        | Issued   | 12/27/2023 | 1416 Lindenthal Ave,<br>Highland, IL 62249  |                | Highland         | 012240516404020 |
|                  |                                                           |                                       |          |            |                                             | PERMITS ISSU   | JED FOR RESIDEN  | ΓΙΑL PLUMBING:  |
| RESIDENTIAL POF  | RTABLE SHED, DEC                                          | K, CARPORT, GAZEB                     | O        |            |                                             |                |                  |                 |
| RSDCG-1223-0038  | Residential<br>Portable Shed,<br>Deck, Carport,<br>Gazebo | Shed, Deck,<br>Carport, Gazebo        | Issued   | 12/19/2023 | 55 Sunbeam Dr, Highland,<br>IL 62249        |                | Highland         | 012240412202033 |
|                  |                                                           |                                       |          |            | ITS ISSUED FOR R                            | ESIDENTIAL POP | RTABLE SHED, DE  | CK, CARPORT, G  |
| RESIDENTIAL REM  | MODEL, ALTERATION                                         | N, REPAIR                             |          |            |                                             |                |                  |                 |
| RRAR-1223-0057   | Residential<br>Remodel,<br>Alteration, Repair             | Remodel,<br>Alteration, Repair        | Issued   | 12/27/2023 | 810 Mulberry St, Highland,<br>IL 62249      |                | Highland         | 012240506101005 |
|                  |                                                           |                                       |          |            | ERMITS ISSUED FO                            | OR RESIDENTIAL | REMODEL, ALTER   | ATION, REPAIR:  |
| RESIDENTIAL RE-  | ROOF                                                      |                                       |          |            |                                             |                |                  |                 |
| RROOF-1223-0493  | Residential Re-roof                                       | Roof (Residential)                    | Complete | 12/13/2023 | 1420 Poplar St, Highland, IL<br>62249       |                | Highland         | 012240512204041 |
| RROOF-1223-0494  | Residential Re-roof                                       | Roof (Residential)                    | Complete | 12/13/2023 | 2707 Lemon Street Rd,<br>Highland, IL 62249 |                | Highland         | 012240808201025 |
| RROOF-1223-0495  | Residential Re-roof                                       | Roof (Residential)                    | Complete | 12/20/2023 | 350 Devonshire Ct,<br>Highland, IL 62249    |                | Highland         | 012240419401041 |
| RROOF-1223-0496  | Residential Re-roof                                       | Roof (Residential)                    | Issued   | 12/20/2023 | 1500 Maple St, Highland, IL<br>62249        |                | Highland         | 012240413301008 |
|                  |                                                           | Roof (Residential)                    | Complete | 12/21/2023 | 1008 6Th St, Highland, IL                   |                | Highland         | 022183219404003 |
| RROOF-1223-0497  | Residential Re-roof                                       | Noor (Nesideridal)                    | '        |            | 62249                                       |                |                  |                 |

| PERMITS ISSUED BY TYPE | (12/01/2023 TO 12/31/2023) |
|------------------------|----------------------------|
|------------------------|----------------------------|

| Permit #         | Туре              | Workclass           | Status | Issue Date | Main Address                            | Project | District | Parcel          |    |
|------------------|-------------------|---------------------|--------|------------|-----------------------------------------|---------|----------|-----------------|----|
| RSOLAR-1223-0021 | Residential Solar | Solar (Residential) | Issued | 12/13/2023 | 275 Brentmoor Ct,<br>Highland, IL 62249 |         | Highland | 0122404204030   | 06 |
|                  |                   |                     |        |            | PERMITS ISSUED FOR RESIDENTIAL SO       |         |          |                 |    |
|                  |                   |                     |        |            |                                         |         | GRAND TO | TAL OF PERMITS: | -  |